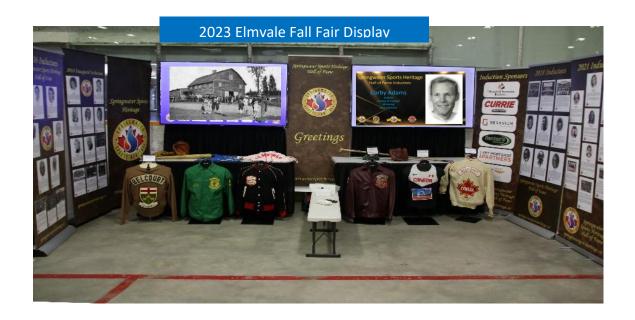

#### <u>Fall Fair</u>

This year the SSH Board made a decision to participate in the 161st Elmvale Fall Fair. The Fair is a large annual event spread over three days and is held on Thanksgiving weekend.

## Springwater Sports Heritage

SSH's principal objective was to increase the awareness of SSH and its purpose. It was also an opportunity to start the recognition and celebration of SSH's  $10^{TH}$  Anniversary.

## Fall Fair Images

The following images are visual reminders/memories of the effort and creativity achieved.

Handouts

4" x 6" images printed back-to-back

for the Elmvale Fall Fair