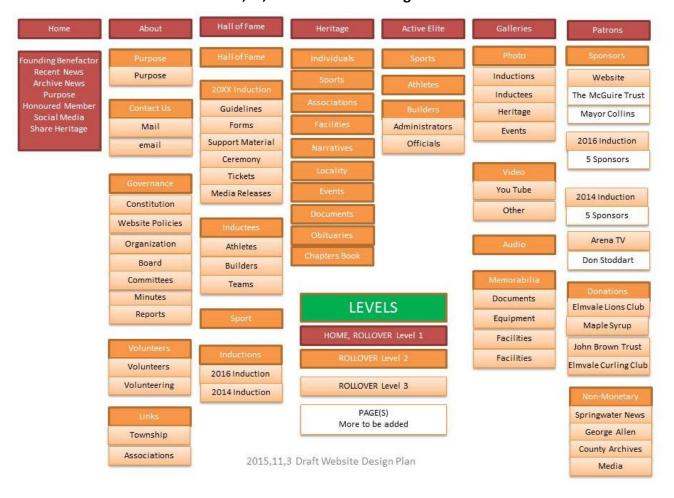

#### • Planned:

- Larry outlined the need to Restructure/Expand the Headings that a user sees as they enter the website.
- He presented a "Draft Website Design Plan" (Appendix A). It listed the proposed Headings and the downward flow of sub categories to be developed.
- It was noted that the focus of this Committee would be the 'most central' heading; the element of "Heritage".

#### **APPENDIX A**

### 2015,11,3 Draft Website Design Plan

Springwater Sports Heritage November 3, 2015

Location: 1160 Rainbow Valley Road West